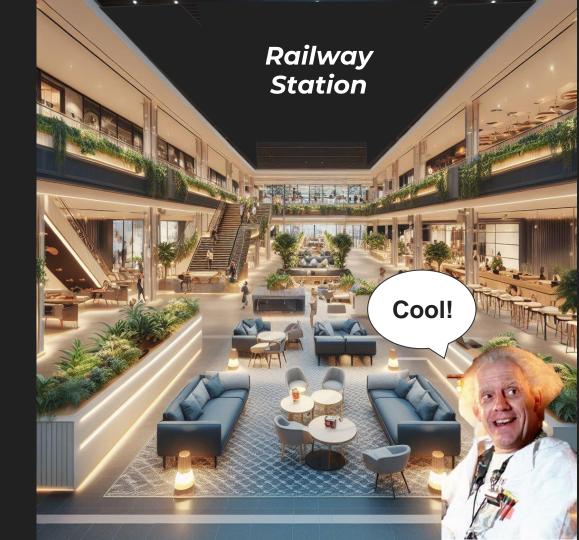

#### **Railway station:**

Historical building geared up

- University presence
- Business
- Entertainment
- Farmers market