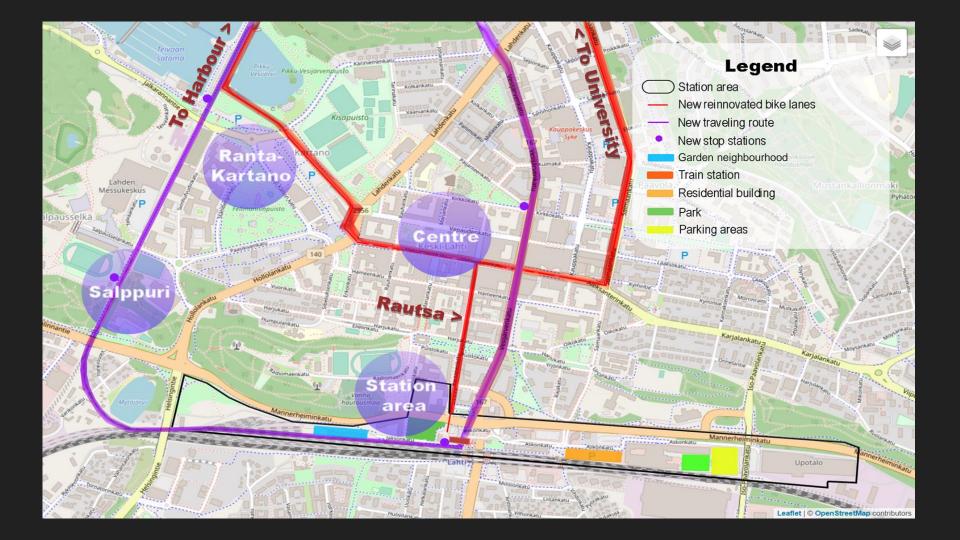

#### **Railway station:**

Historical building geared up

- University presence
- Business
- Entertainment
- Farmers market

#### GARDEN NEIGHBOURHOOD

- Food garden and laboratory
- Homes and Business
- Restaurants

#### RESIDENTIAL and PARKING BUILDINGS

### **RAUTSA**

Landing lights to the center

Local brands

Walk & trike

New business models

#### **MEAT MUG -statue**

Wappu 1st of May

Hologram performers

Jukebox

Confess your sins

#### **SMART STREETS**

Energy generating panels heat the center area streets